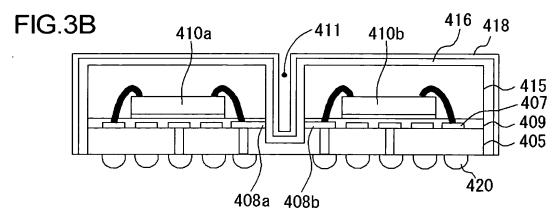

This Page Is Inserted by IFW Operations and is not a part of the Official Record

# **BEST AVAILABLE IMAGES**

Defective images within this document are accurate representations of the original documents submitted by the applicant.

Defects in the images may include (but are not limited to):

- BLACK BORDERS
- TEXT CUT OFF AT TOP, BOTTOM OR SIDES
- FADED TEXT
- ILLEGIBLE TEXT
- SKEWED/SLANTED IMAGES
- COLORED PHOTOS
- BLACK OR VERY BLACK AND WHITE DARK PHOTOS
- GRAY SCALE DOCUMENTS

## **IMAGES ARE BEST AVAILABLE COPY.**

### As rescanning documents *will not* correct images, please do not report the images to the Image Problem Mailbox.

FIG.1

FIG.4

FIG.6